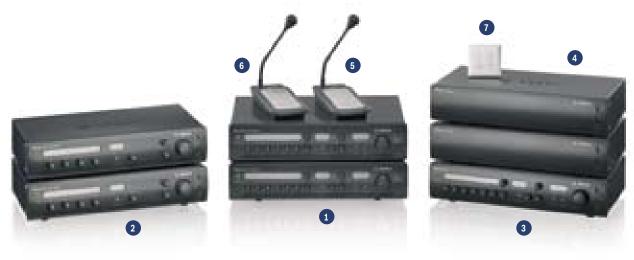

#### Easy expandability for larger spaces

The beauty of the Plena system is that it is a highly versatile range. Certain locations, like a retail chain store or a supermarket, require a more complex two-zone system with additional power capability. A qualified Bosch dealer will be more than happy to select the right product mix from the Plena Public Address Easy Line range of sound mixers, one or two-zone mixer amplifiers and amplifiers, call stations and wall panels. Additional functionality can be integrated with Plena Public Address Solutions such as the digital message manager, feedback suppressor, loop amplifier, timer or a background music source.