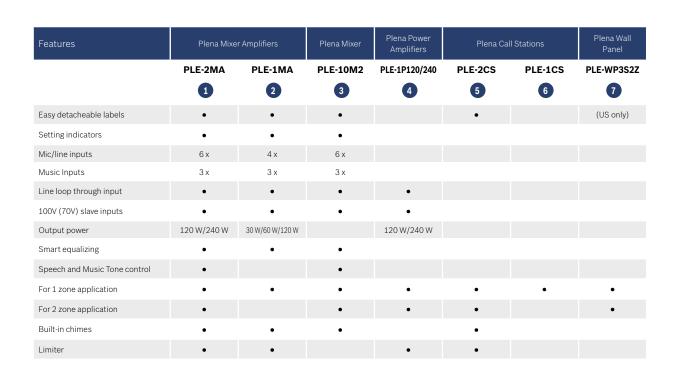

#### Easy expandability for larger spaces

The beauty of the Plena system is that it is a highly versatile range. Certain locations, like a retail chain store or a supermarket, require a more complex two-zone system with additional power capability. A qualified Bosch dealer will be more than happy to select the right product mix from the Plena Public Address Easy Line range of sound mixers, one or two-zone mixer amplifiers and amplifiers, call stations and wall panels. Additional functionality can be integrated with Plena Public Address Solutions such as the digital message manager, feedback suppressor, loop amplifier, timer or a background music source.