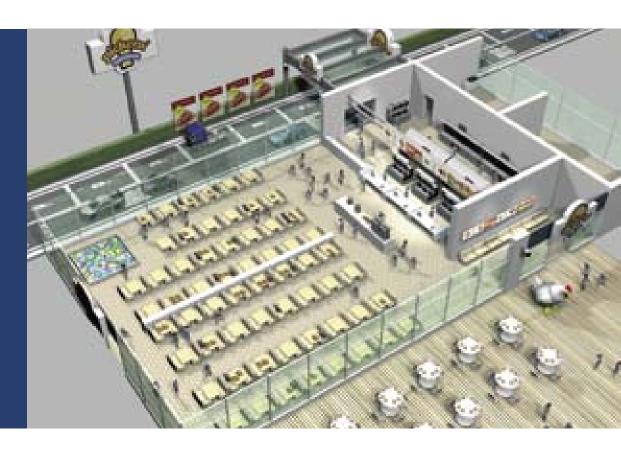

# Functional design for future growth

With multi-zone capability, it is popular choice for high-volume all-in-one complexes with different sections or outdoor facilities.

## **Quality sound solutions with** future-proof expandability

Suitable for small-to-mid-sized locations from boutiques to larger warehousing spaces, Plena Public Address Easy Line is a quality step-up solution with more functionality than ordinary consumer audio products. It is possible to cover several areas including the store itself as well as the adjoining warehouse. Integrated wall panels and separate wall panel volume control let users control the zones and volume remotely. Multiple call stations can be integrated if required.